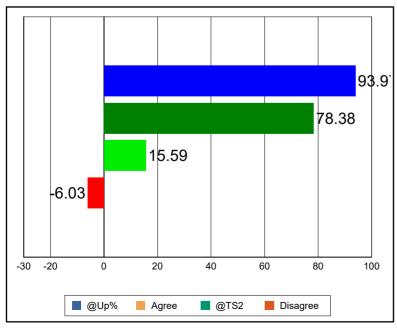

| Graph | Questions                                                                                       | No. of<br>Feedback | Strongly<br>Agree | Neutral      | Disagree            |
|-------|-------------------------------------------------------------------------------------------------|--------------------|-------------------|--------------|---------------------|
|       | 1 Syllabus is need based and relevant                                                           | 13                 | <b>4</b> 79.17    | <b>12.50</b> | -8.33               |
|       | 2 Assessment methods are appropriate to measure the attainment of outcomes                      | 13                 | <b>89.80</b>      |              | <b>?</b> -10.20     |
| •     | 3 Learning outcomes of the syllabi are well defined and clear                                   | 13                 | 63.04             | <b>32.61</b> | <b>-</b> 4.35       |
|       | 4 The syllabus enabled students to improve the ability to formulate, analyze and solve problems | 13                 | <b>69.77</b>      | <b>20.93</b> | <b>?</b> -9.30      |
|       | 5 Syllabus is appropriate for both advance and slow learners                                    | 13                 | <b>**</b> 78.43   | 17.65        | <del>7</del> -3.92  |
|       | 6 The syllabus has good balance between theory and application                                  | 13                 | 68.18             | 20.45        | <del>7</del> -11.36 |
|       | 7 The curriculum has prospects for higher education/employability                               | 13                 | <b>68.18</b>      | <b>20.45</b> | <del>7</del> -11.36 |
|       | 8 Syllabus can be covered on time                                                               | 13                 | ₩ 90.20           | 5.88         | <del>7</del> -3.92  |
|       | 9 The curriculum has scope for internship/training/research                                     | 13                 | <b>1</b> 76.47    | <b>23.53</b> |                     |
|       | 10 The recommended reference books are latest and adequate to the syllabus                      | 13                 | <b>4</b> 94.44    | 5.56         |                     |
|       |                                                                                                 |                    | 78.38             | 15.59        | -6.03               |