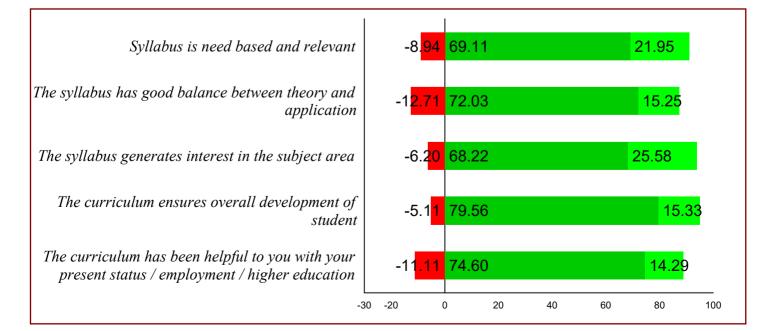

## **SCOTT CHRISTIAN COLLEGE (AUTONOMOUS)**

**NAGERCOIL - 629 003** 

Alumni Feedback on Curriculum : Academic Year 2020-2021 PROGRAMME WISE (Odd and Even Semesters) UG

Course : BBA

| Branch : BUSINESS ADMINISTRATION |                                                                                                   | Year of Admission : |                   |                                   | 2018-2019     |
|----------------------------------|---------------------------------------------------------------------------------------------------|---------------------|-------------------|-----------------------------------|---------------|
| Graph                            | Questions                                                                                         | No. of<br>Feedback  | Strongly<br>Agree | Neutral                           | Disagree      |
|                                  | <i>1</i> Syllabus is need based and relevant                                                      | 38                  | 69.11             | <i></i> 21.95                     | <b>-8.94</b>  |
|                                  | <i>2 The syllabus has good balance between theory and application</i>                             | 38                  | 12.03             | 15.25                             | ╃ -12.71      |
|                                  | <i>3</i> The syllabus generates interest in the subject area                                      | 38                  | 68.22             | <ul><li><i>Q</i>→ 25.58</li></ul> | <b>-6.20</b>  |
|                                  | <i>4 The curriculum ensures overall development of student</i>                                    | 38                  | ┢ 79.56           | 🖏 15.33                           | <b>-</b> 5.11 |
|                                  | 5 The curriculum has been helpful to you with your present status / employment / higher education | 38                  | <b>i</b> 74.60    | 🦾 14.29                           | 👎 -11.11      |
|                                  | ·                                                                                                 |                     | 72.83             | 18.48                             | -8.69         |