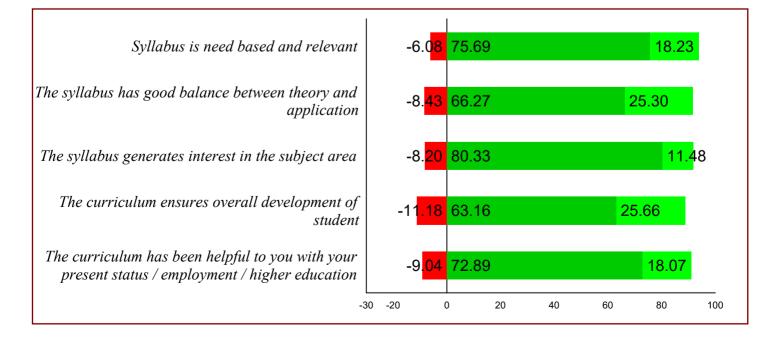

## **SCOTT CHRISTIAN COLLEGE (AUTONOMOUS)**

**NAGERCOIL - 629 003** 

Alumni Feedback on Curriculum : Academic Year 2021-2022 PROGRAMME WISE (Odd and Even Semesters) UG

Course : BBA

| Branch : BUSINESS ADMINISTRATION |                                                                                                   | Year of Admission : |                   |                            | 2019-2020     |
|----------------------------------|---------------------------------------------------------------------------------------------------|---------------------|-------------------|----------------------------|---------------|
| Graph                            | Questions                                                                                         | No. of<br>Feedback  | Strongly<br>Agree | Neutral                    | Disagree      |
|                                  | <i>1</i> Syllabus is need based and relevant                                                      | 49                  | 👍 75.69           | الالك الحك الحك            | -6.08         |
|                                  | <i>2 The syllabus has good balance between theory and application</i>                             | 49                  | 66.27             | <i></i> 25.30              | <b>-</b> 8.43 |
|                                  | <i>3</i> The syllabus generates interest in the subject area                                      | 49                  | • 80.33           | 11.48                      | <b>-8.20</b>  |
|                                  | <i>4</i> The curriculum ensures overall development of student                                    | 49                  | 👍 63.16           | <ul><li>€⊋ 25.66</li></ul> | ╃ -11.18      |
|                                  | 5 The curriculum has been helpful to you with your present status / employment / higher education | 49                  | 12.89             | <i>i</i> 18.07             | -9.04         |
| <u> </u>                         |                                                                                                   |                     | 72.05             | 19.46                      | -8.49         |