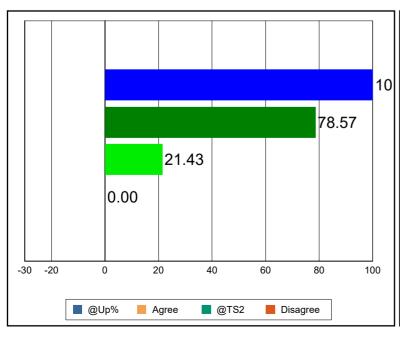

| Graph | Questions                                                                                       | No. of<br>Feedback | Strongly<br>Agree | Neutral      | Disagree |
|-------|-------------------------------------------------------------------------------------------------|--------------------|-------------------|--------------|----------|
|       | 1 Syllabus is need based and relevant                                                           | 11                 | <b>4</b> 93.18    | 6.82         |          |
|       | 2 Assessment methods are appropriate to measure the attainment of outcomes                      | 11                 | <b>10.73</b>      | <b>29.27</b> |          |
|       | 3 Learning outcomes of the syllabi are well defined and clear                                   | 11                 | 79.55             | <b>20.45</b> |          |
|       | 4 The syllabus enabled students to improve the ability to formulate, analyze and solve problems | 11                 | <b>86.05</b>      | <b>13.95</b> |          |
|       | 5 Syllabus is appropriate for both advance and slow learners                                    | 11                 | 71.43             | 28.57        |          |
|       | 6 The syllabus has good balance between theory and application                                  | 11                 | 55.00             | 45.00        |          |
|       | 7 The curriculum has prospects for higher education/employability                               | 11                 | 72.09             | 27.91        |          |
|       | 8 Syllabus can be covered on time                                                               | 11                 | <b>*</b> 71.43    | 28.57        |          |
|       | <i>9</i> The curriculum has scope for internship/training/research                              | 11                 | 93.75             | 6.25         |          |
|       | 10 The recommended reference books are latest and adequate to the syllabus                      | 11                 | <b>å</b> 87.23    | 12.77        |          |
|       |                                                                                                 |                    | 78.57             | 21.43        |          |