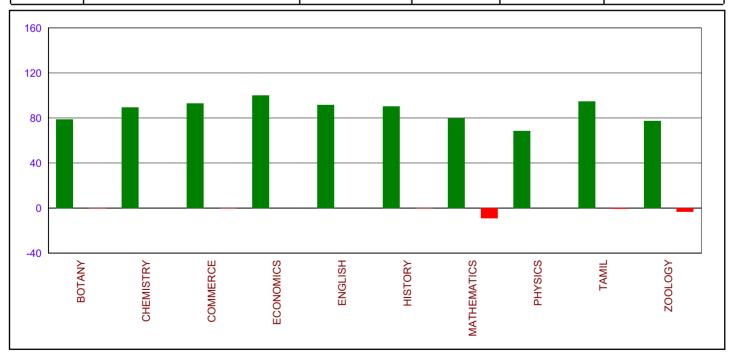

## STUDENT'S FEEDBACK ACADEMIC YEAR 2021-2022 **PROGRAMME WISE (Overall)**

M.Phil

| Course    | Programme   | Aided /<br>Self-Financed | Strongly<br>Agree | Neutral | Disagree      |
|-----------|-------------|--------------------------|-------------------|---------|---------------|
| 2021-2022 |             |                          |                   |         |               |
| AIDED     |             |                          |                   |         |               |
| MPHIL     | BOTANY      | AIDED                    | 78.95             | 20.53   | <b>-</b> 0.53 |
| MPHIL     | ECONOMICS   | AIDED                    | <b>1</b> 00.00    |         | <b>*</b>      |
| MPHIL     | ZOOLOGY     | AIDED                    | 77.56             | 19.23   | <b>-</b> 3.21 |
| SELF-FIN  | ANCED       |                          |                   |         |               |
| MPHIL     | BOTANY      | SELF-FINANCED            | 100.00            |         | <b>-</b>      |
| MPHIL     | CHEMISTRY   | SELF-FINANCED            | <b>89.29</b>      | 10.71   | 7"            |
| MPHIL     | COMMERCE    | SELF-FINANCED            | <b>4</b> 92.79    | 6.76    | <b>-</b> 0.45 |
| MPHIL     | ECONOMICS   | SELF-FINANCED            | <b>1</b> 00.00    |         | <b>*</b>      |
| MPHIL     | ENGLISH     | SELF-FINANCED            | <b>1.47 91.47</b> | 8.53    | <b>*</b>      |
| MPHIL     | HISTORY     | SELF-FINANCED            | <b>4</b> 90.21    | 9.28    | <b>-</b> 0.52 |
| MPHIL     | MATHEMATICS | SELF-FINANCED            | <b>1</b> 79.41    | 11.34   | -9.24         |
| MPHIL     | PHYSICS     | SELF-FINANCED            | 68.42             | 31.58   | <b></b>       |
| MPHIL     | TAMIL       | SELF-FINANCED            | <b>4</b> 94.57    | 4.79    | -0.64         |
| MPHIL     | ZOOLOGY     | SELF-FINANCED            | <b>67.86</b>      | 32.14   | <b></b>       |
|           |             | 1                        |                   |         |               |