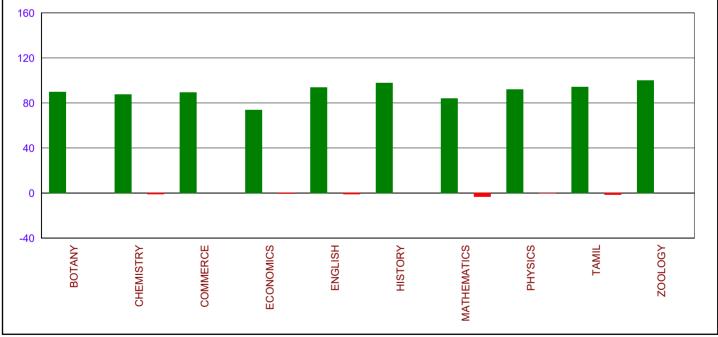

## SCOTT CHRISTIAN COLLEGE (AUTONOMOUS) NAGERCOIL - 629 003

STUDENT'S FEEDBACK ACADEMIC YEAR 2019-2020

**PROGRAMME WISE (Overall)** 

| Course   | Programme   | Aided /<br>Self-Financed | Strongly<br>Agree | Neutral      | Disagree      |
|----------|-------------|--------------------------|-------------------|--------------|---------------|
|          |             | 2019-2020                |                   |              |               |
| AIDED    |             |                          |                   |              |               |
| MPHIL    | BOTANY      | AIDED                    | 90.00             | ا0.00        | <b></b>       |
| MPHIL    | ECONOMICS   | AIDED                    | 13.83             | <b>25.23</b> | -0.93         |
| SELF-FIN | ANCED       |                          |                   |              |               |
| MPHIL    | CHEMISTRY   | SELF-FINANCED            | 87.58             | 11.18        | <b>-</b> 1.24 |
| MPHIL    | COMMERCE    | SELF-FINANCED            | 89.47             | 10.53        | -             |
| MPHIL    | ECONOMICS   | SELF-FINANCED            | 89.89             | ا10.11       | 7             |
| MPHIL    | ENGLISH     | SELF-FINANCED            | 93.95             | 5.01         | -1.04         |
| MPHIL    | HISTORY     | SELF-FINANCED            | 97.97             | 2.03         | 7             |
| MPHIL    | MATHEMATICS | SELF-FINANCED            | 83.94             | 12.39        | -3.67         |
| MPHIL    | PHYSICS     | SELF-FINANCED            | 92.04             | 7.46         | -0.50         |
| MPHIL    | TAMIL       | SELF-FINANCED            | 94.20             | 4.35         | <b>-</b> 1.45 |
| MPHIL    | ZOOLOGY     | SELF-FINANCED            | 100.00            | S.           | <b></b>       |
|          |             |                          |                   |              |               |