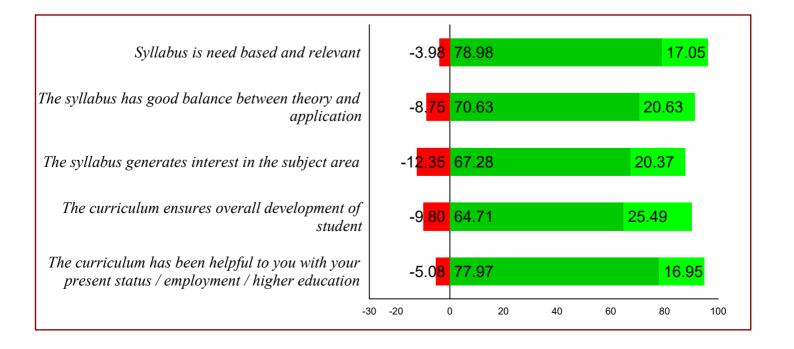

| Graph | Questions                                                                                         | No. of<br>Feedback | Strongly<br>Agree | Neutral      | Disagree           |
|-------|---------------------------------------------------------------------------------------------------|--------------------|-------------------|--------------|--------------------|
|       | 1 Syllabus is need based and relevant                                                             | 48                 | <b>1</b> 78.98    | <b>17.05</b> | <b>-3.98</b>       |
|       | 2 The syllabus has good balance between theory and application                                    | 48                 | <b>*</b> 70.63    | <b>20.63</b> | <b>?</b> -8.75     |
|       | 3 The syllabus generates interest in the subject area                                             | 48                 | <b>67.28</b>      | <b>20.37</b> | <b>?</b> -12.35    |
|       | 4 The curriculum ensures overall development of student                                           | 48                 | <b>64.71</b>      | 25.49        | -9.80              |
|       | 5 The curriculum has been helpful to you with your present status / employment / higher education | 48                 | 77.97             | <b>16.95</b> | <del>7</del> -5.08 |
|       |                                                                                                   |                    | 72.22             | 19.93        | -7.85              |