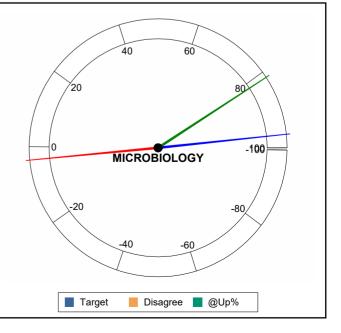

## **SCOTT CHRISTIAN COLLEGE (AUTONOMOUS)**

NAGERCOIL - 629 003

Teacher Feedback on Curriculum : Academic Year 2021-2022 PROGRAMME WISE (Odd and Even Semesters)

UG

Course : UG

| Branch : MICROBIOLOGY Yea |                                                                                                        | r of Admissio      | 2021-2022         |                |               |  |
|---------------------------|--------------------------------------------------------------------------------------------------------|--------------------|-------------------|----------------|---------------|--|
| Graph                     | Questions                                                                                              | No. of<br>Feedback | Strongly<br>Agree | Neutral        | Disagree      |  |
|                           | <i>1</i> Syllabus is need based and relevant                                                           | 46                 | <b>1</b> 80.35    | 17.34          | <b>-</b> 2.31 |  |
|                           | <i>2</i> Assessment methods are appropriate to measure the attainment of outcomes                      | 46                 | • 81.36           | 🦾 15.25        | 👎 -3.39       |  |
|                           | <i>3</i> Learning outcomes of the syllabi are well defined and clear                                   | 46                 | ┢ 73.65           | <i>i</i> 23.35 | <b>-</b> 2.99 |  |
|                           | <i>4</i> The syllabus enabled students to improve the ability to formulate, analyze and solve problems | 46                 | ₩ 86.39           | 8.88           | <b>-</b> 4.73 |  |
|                           | 5 Syllabus is appropriate for both advance and slow learners                                           | 46                 | 📥 84.18           | 11.86          | 👎 -3.95       |  |
|                           | <i>6 The syllabus has good balance between theory and application</i>                                  | 46                 | ➡ 83.93           | 10.71          | <b>-</b> 5.36 |  |
|                           | 7 The curriculum has prospects for higher education/employability                                      | 46                 | 19.53             | 17.54          | <b>-</b> 2.92 |  |
|                           | 8 Syllabus can be covered on time                                                                      | 46                 | • 85.14           | 12.00          | <b>-</b> 2.86 |  |
|                           | <i>9</i> The curriculum has scope for internship/training/ research                                    | 46                 | 👍 74.27           | <i>i</i> 22.81 | <b>-</b> 2.92 |  |
|                           | <i>10</i> The recommended reference books are latest and adequate to the syllabus                      | 46                 | ➡ 86.26           | 11.54 🦨        | <b>-</b> 2.20 |  |
|                           | ·                                                                                                      |                    | 81.56             | 15.09          | -3.35         |  |