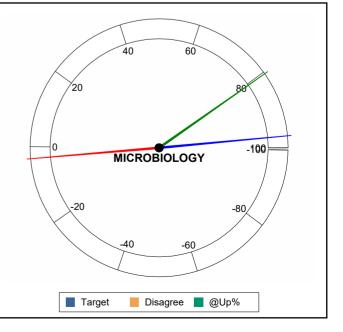

## **SCOTT CHRISTIAN COLLEGE (AUTONOMOUS)**

NAGERCOIL - 629 003

Teacher Feedback on Curriculum : Academic Year 2021-2022 PROGRAMME WISE (Odd and Even Semesters)

PG

Course : PG

| Branch : MICROBIOLOGY |                                                                                                        | Yea                | Year of Admission : |                                                                                                                                                                                                                                                                                                                                                                                                                                                                                                                                                                                                                                                                                                                                                                                                                                                                                                                                                                                                                                                                                                                                                                                                                                                                                                                                                                                                                                                                                                                                                                                                                                                                                                                                                                                                                                                                                                                                                                                                                                                                                                                                |         |          | 2021-2022 |  |
|-----------------------|--------------------------------------------------------------------------------------------------------|--------------------|---------------------|--------------------------------------------------------------------------------------------------------------------------------------------------------------------------------------------------------------------------------------------------------------------------------------------------------------------------------------------------------------------------------------------------------------------------------------------------------------------------------------------------------------------------------------------------------------------------------------------------------------------------------------------------------------------------------------------------------------------------------------------------------------------------------------------------------------------------------------------------------------------------------------------------------------------------------------------------------------------------------------------------------------------------------------------------------------------------------------------------------------------------------------------------------------------------------------------------------------------------------------------------------------------------------------------------------------------------------------------------------------------------------------------------------------------------------------------------------------------------------------------------------------------------------------------------------------------------------------------------------------------------------------------------------------------------------------------------------------------------------------------------------------------------------------------------------------------------------------------------------------------------------------------------------------------------------------------------------------------------------------------------------------------------------------------------------------------------------------------------------------------------------|---------|----------|-----------|--|
| Graph                 | Questions                                                                                              | No. of<br>Feedback | Strongly<br>Agree   | And the second s | Neutral | Disagree |           |  |
|                       | <i>1</i> Syllabus is need based and relevant                                                           | 18                 | # 75.00             | \$22                                                                                                                                                                                                                                                                                                                                                                                                                                                                                                                                                                                                                                                                                                                                                                                                                                                                                                                                                                                                                                                                                                                                                                                                                                                                                                                                                                                                                                                                                                                                                                                                                                                                                                                                                                                                                                                                                                                                                                                                                                                                                                                           | 2.06    | -        | -2.94     |  |
|                       | 2 Assessment methods are appropriate to measure the attainment of outcomes                             | 18                 | • 90.48             |                                                                                                                                                                                                                                                                                                                                                                                                                                                                                                                                                                                                                                                                                                                                                                                                                                                                                                                                                                                                                                                                                                                                                                                                                                                                                                                                                                                                                                                                                                                                                                                                                                                                                                                                                                                                                                                                                                                                                                                                                                                                                                                                | 4.76    | -        | -4.76     |  |
|                       | <i>3</i> Learning outcomes of the syllabi are well defined and clear                                   | 18                 | • 87.88             |                                                                                                                                                                                                                                                                                                                                                                                                                                                                                                                                                                                                                                                                                                                                                                                                                                                                                                                                                                                                                                                                                                                                                                                                                                                                                                                                                                                                                                                                                                                                                                                                                                                                                                                                                                                                                                                                                                                                                                                                                                                                                                                                | 9.09    | -        | -3.03     |  |
|                       | <i>4</i> The syllabus enabled students to improve the ability to formulate, analyze and solve problems | 18                 | 10.00               | <b>3</b>                                                                                                                                                                                                                                                                                                                                                                                                                                                                                                                                                                                                                                                                                                                                                                                                                                                                                                                                                                                                                                                                                                                                                                                                                                                                                                                                                                                                                                                                                                                                                                                                                                                                                                                                                                                                                                                                                                                                                                                                                                                                                                                       | 0.00    |          |           |  |
|                       | 5 Syllabus is appropriate for both advance and slow learners                                           | 18                 | • 93.06             |                                                                                                                                                                                                                                                                                                                                                                                                                                                                                                                                                                                                                                                                                                                                                                                                                                                                                                                                                                                                                                                                                                                                                                                                                                                                                                                                                                                                                                                                                                                                                                                                                                                                                                                                                                                                                                                                                                                                                                                                                                                                                                                                | 4.17    | -        | -2.78     |  |
|                       | <i>6 The syllabus has good balance between theory and application</i>                                  | 18                 | # 77.05             | SJ 14                                                                                                                                                                                                                                                                                                                                                                                                                                                                                                                                                                                                                                                                                                                                                                                                                                                                                                                                                                                                                                                                                                                                                                                                                                                                                                                                                                                                                                                                                                                                                                                                                                                                                                                                                                                                                                                                                                                                                                                                                                                                                                                          | 4.75    | -        | -8.20     |  |
|                       | 7 The curriculum has prospects for higher education/employability                                      | 18                 | 69.57               | <b>S</b> 30                                                                                                                                                                                                                                                                                                                                                                                                                                                                                                                                                                                                                                                                                                                                                                                                                                                                                                                                                                                                                                                                                                                                                                                                                                                                                                                                                                                                                                                                                                                                                                                                                                                                                                                                                                                                                                                                                                                                                                                                                                                                                                                    | ).43    |          |           |  |
|                       | 8 Syllabus can be covered on time                                                                      | 18                 | # 85.29             | <i>S</i> 13                                                                                                                                                                                                                                                                                                                                                                                                                                                                                                                                                                                                                                                                                                                                                                                                                                                                                                                                                                                                                                                                                                                                                                                                                                                                                                                                                                                                                                                                                                                                                                                                                                                                                                                                                                                                                                                                                                                                                                                                                                                                                                                    | 3.24    | -        | -1.47     |  |
|                       | <i>9</i> The curriculum has scope for internship/training/ research                                    | 18                 | • 89.04             | а<br>С                                                                                                                                                                                                                                                                                                                                                                                                                                                                                                                                                                                                                                                                                                                                                                                                                                                                                                                                                                                                                                                                                                                                                                                                                                                                                                                                                                                                                                                                                                                                                                                                                                                                                                                                                                                                                                                                                                                                                                                                                                                                                                                         | 3.22    | -        | -2.74     |  |
|                       | <i>10 The recommended reference books are latest and adequate to the syllabus</i>                      | 18                 | 65.57               | 29                                                                                                                                                                                                                                                                                                                                                                                                                                                                                                                                                                                                                                                                                                                                                                                                                                                                                                                                                                                                                                                                                                                                                                                                                                                                                                                                                                                                                                                                                                                                                                                                                                                                                                                                                                                                                                                                                                                                                                                                                                                                                                                             | 9.51    | -        | -4.92     |  |
|                       |                                                                                                        |                    | 80.48               | 1                                                                                                                                                                                                                                                                                                                                                                                                                                                                                                                                                                                                                                                                                                                                                                                                                                                                                                                                                                                                                                                                                                                                                                                                                                                                                                                                                                                                                                                                                                                                                                                                                                                                                                                                                                                                                                                                                                                                                                                                                                                                                                                              | 6.54    |          | -2.98     |  |