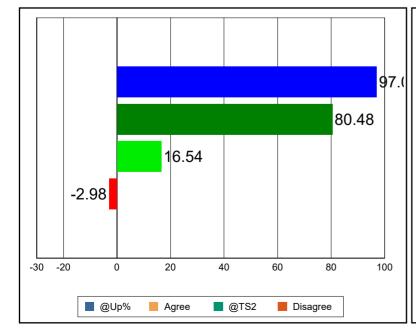

## **SCOTT CHRISTIAN COLLEGE (AUTONOMOUS)**

NAGERCOIL - 629 003

Teacher Feedback on Curriculum : Academic Year 2021-2022 PROGRAMME WISE (Odd and Even Semesters)

PG

Course : PG

| Branch : MICROBIOLOGY |                                                                                                        | Yea                | Year of Admission : |                                                                                                                                                                                                                                                                                                                                                                                                                                                                                                                                                                                                                                                                                                                                                                                                                                                                                                                                                                                                                                                                                                                                                                                                                                                                                                                                                                                                                                                                                                                                                                                                                                                                                                                                                                                                                                                                                                                                                                                                                                                                                                                                |         |          | 2021-2022 |  |
|-----------------------|--------------------------------------------------------------------------------------------------------|--------------------|---------------------|--------------------------------------------------------------------------------------------------------------------------------------------------------------------------------------------------------------------------------------------------------------------------------------------------------------------------------------------------------------------------------------------------------------------------------------------------------------------------------------------------------------------------------------------------------------------------------------------------------------------------------------------------------------------------------------------------------------------------------------------------------------------------------------------------------------------------------------------------------------------------------------------------------------------------------------------------------------------------------------------------------------------------------------------------------------------------------------------------------------------------------------------------------------------------------------------------------------------------------------------------------------------------------------------------------------------------------------------------------------------------------------------------------------------------------------------------------------------------------------------------------------------------------------------------------------------------------------------------------------------------------------------------------------------------------------------------------------------------------------------------------------------------------------------------------------------------------------------------------------------------------------------------------------------------------------------------------------------------------------------------------------------------------------------------------------------------------------------------------------------------------|---------|----------|-----------|--|
| Graph                 | Questions                                                                                              | No. of<br>Feedback | Strongly<br>Agree   | And the second s | Neutral | Disagree |           |  |
|                       | <i>1</i> Syllabus is need based and relevant                                                           | 18                 | # 75.00             | \$22                                                                                                                                                                                                                                                                                                                                                                                                                                                                                                                                                                                                                                                                                                                                                                                                                                                                                                                                                                                                                                                                                                                                                                                                                                                                                                                                                                                                                                                                                                                                                                                                                                                                                                                                                                                                                                                                                                                                                                                                                                                                                                                           | 2.06    | -        | -2.94     |  |
|                       | 2 Assessment methods are appropriate to measure the attainment of outcomes                             | 18                 | • 90.48             |                                                                                                                                                                                                                                                                                                                                                                                                                                                                                                                                                                                                                                                                                                                                                                                                                                                                                                                                                                                                                                                                                                                                                                                                                                                                                                                                                                                                                                                                                                                                                                                                                                                                                                                                                                                                                                                                                                                                                                                                                                                                                                                                | 4.76    | -        | -4.76     |  |
|                       | <i>3</i> Learning outcomes of the syllabi are well defined and clear                                   | 18                 | • 87.88             |                                                                                                                                                                                                                                                                                                                                                                                                                                                                                                                                                                                                                                                                                                                                                                                                                                                                                                                                                                                                                                                                                                                                                                                                                                                                                                                                                                                                                                                                                                                                                                                                                                                                                                                                                                                                                                                                                                                                                                                                                                                                                                                                | 9.09    | -        | -3.03     |  |
|                       | <i>4</i> The syllabus enabled students to improve the ability to formulate, analyze and solve problems | 18                 | 10.00               | <b>3</b>                                                                                                                                                                                                                                                                                                                                                                                                                                                                                                                                                                                                                                                                                                                                                                                                                                                                                                                                                                                                                                                                                                                                                                                                                                                                                                                                                                                                                                                                                                                                                                                                                                                                                                                                                                                                                                                                                                                                                                                                                                                                                                                       | 0.00    |          |           |  |
|                       | 5 Syllabus is appropriate for both advance and slow learners                                           | 18                 | • 93.06             |                                                                                                                                                                                                                                                                                                                                                                                                                                                                                                                                                                                                                                                                                                                                                                                                                                                                                                                                                                                                                                                                                                                                                                                                                                                                                                                                                                                                                                                                                                                                                                                                                                                                                                                                                                                                                                                                                                                                                                                                                                                                                                                                | 4.17    | -        | -2.78     |  |
|                       | <i>6 The syllabus has good balance between theory and application</i>                                  | 18                 | # 77.05             | SJ 14                                                                                                                                                                                                                                                                                                                                                                                                                                                                                                                                                                                                                                                                                                                                                                                                                                                                                                                                                                                                                                                                                                                                                                                                                                                                                                                                                                                                                                                                                                                                                                                                                                                                                                                                                                                                                                                                                                                                                                                                                                                                                                                          | 4.75    | -        | -8.20     |  |
|                       | 7 The curriculum has prospects for higher education/employability                                      | 18                 | 69.57               | <b>S</b> 30                                                                                                                                                                                                                                                                                                                                                                                                                                                                                                                                                                                                                                                                                                                                                                                                                                                                                                                                                                                                                                                                                                                                                                                                                                                                                                                                                                                                                                                                                                                                                                                                                                                                                                                                                                                                                                                                                                                                                                                                                                                                                                                    | ).43    |          |           |  |
|                       | 8 Syllabus can be covered on time                                                                      | 18                 | # 85.29             | <i>S</i> 13                                                                                                                                                                                                                                                                                                                                                                                                                                                                                                                                                                                                                                                                                                                                                                                                                                                                                                                                                                                                                                                                                                                                                                                                                                                                                                                                                                                                                                                                                                                                                                                                                                                                                                                                                                                                                                                                                                                                                                                                                                                                                                                    | 3.24    | -        | -1.47     |  |
|                       | <i>9</i> The curriculum has scope for internship/training/ research                                    | 18                 | • 89.04             | а<br>С                                                                                                                                                                                                                                                                                                                                                                                                                                                                                                                                                                                                                                                                                                                                                                                                                                                                                                                                                                                                                                                                                                                                                                                                                                                                                                                                                                                                                                                                                                                                                                                                                                                                                                                                                                                                                                                                                                                                                                                                                                                                                                                         | 3.22    | -        | -2.74     |  |
|                       | <i>10 The recommended reference books are latest and adequate to the syllabus</i>                      | 18                 | 65.57               | 29                                                                                                                                                                                                                                                                                                                                                                                                                                                                                                                                                                                                                                                                                                                                                                                                                                                                                                                                                                                                                                                                                                                                                                                                                                                                                                                                                                                                                                                                                                                                                                                                                                                                                                                                                                                                                                                                                                                                                                                                                                                                                                                             | 9.51    | -        | -4.92     |  |
|                       |                                                                                                        |                    | 80.48               | 1                                                                                                                                                                                                                                                                                                                                                                                                                                                                                                                                                                                                                                                                                                                                                                                                                                                                                                                                                                                                                                                                                                                                                                                                                                                                                                                                                                                                                                                                                                                                                                                                                                                                                                                                                                                                                                                                                                                                                                                                                                                                                                                              | 6.54    |          | -2.98     |  |