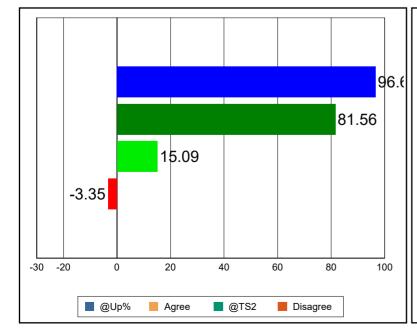

## **SCOTT CHRISTIAN COLLEGE (AUTONOMOUS)**

NAGERCOIL - 629 003

Teacher Feedback on Curriculum : Academic Year 2021-2022 PROGRAMME WISE (Odd and Even Semesters)

UG

Course : UG

| Branch : MICROBIOLOGY Yea |                                                                                                        | r of Admissio      | 2021-2022         |                |               |  |
|---------------------------|--------------------------------------------------------------------------------------------------------|--------------------|-------------------|----------------|---------------|--|
| Graph                     | Questions                                                                                              | No. of<br>Feedback | Strongly<br>Agree | Neutral        | Disagree      |  |
|                           | <i>1</i> Syllabus is need based and relevant                                                           | 46                 | <b>1</b> 80.35    | 17.34          | <b>-</b> 2.31 |  |
|                           | <i>2</i> Assessment methods are appropriate to measure the attainment of outcomes                      | 46                 | • 81.36           | 🦾 15.25        | 👎 -3.39       |  |
|                           | <i>3</i> Learning outcomes of the syllabi are well defined and clear                                   | 46                 | ┢ 73.65           | <i>i</i> 23.35 | <b>-</b> 2.99 |  |
|                           | <i>4</i> The syllabus enabled students to improve the ability to formulate, analyze and solve problems | 46                 | ₩ 86.39           | 8.88           | <b>-</b> 4.73 |  |
|                           | 5 Syllabus is appropriate for both advance and slow learners                                           | 46                 | 📥 84.18           | 11.86          | 👎 -3.95       |  |
|                           | <i>6 The syllabus has good balance between theory and application</i>                                  | 46                 | ➡ 83.93           | 10.71          | <b>-</b> 5.36 |  |
|                           | 7 The curriculum has prospects for higher education/employability                                      | 46                 | 19.53             | 17.54          | <b>-</b> 2.92 |  |
|                           | 8 Syllabus can be covered on time                                                                      | 46                 | • 85.14           | 12.00          | <b>-</b> 2.86 |  |
|                           | <i>9</i> The curriculum has scope for internship/training/ research                                    | 46                 | 👍 74.27           | <i>i</i> 22.81 | <b>-</b> 2.92 |  |
|                           | <i>10</i> The recommended reference books are latest and adequate to the syllabus                      | 46                 | ➡ 86.26           | 11.54 🦨        | <b>-</b> 2.20 |  |
|                           | ·                                                                                                      |                    | 81.56             | 15.09          | -3.35         |  |