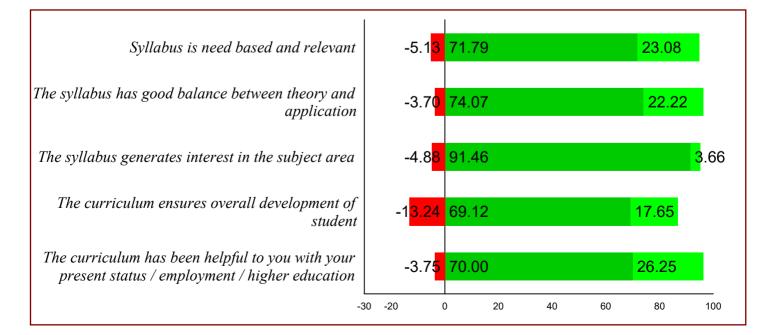

## **SCOTT CHRISTIAN COLLEGE (AUTONOMOUS)**

**NAGERCOIL - 629 003** 

Alumni Feedback on Curriculum : Academic Year 2022-2023 PROGRAMME WISE (Odd and Even Semesters) PG

| Course : | MSC |
|----------|-----|
|----------|-----|

| Branch : MICROBIOLOGY |                                                                                                   | Year of Admission : |                   |                            | 2020-2021     |
|-----------------------|---------------------------------------------------------------------------------------------------|---------------------|-------------------|----------------------------|---------------|
| Graph                 | Questions                                                                                         | No. of<br>Feedback  | Strongly<br>Agree | Neutral                    | Disagree      |
|                       | <i>1</i> Syllabus is need based and relevant                                                      | 22                  | 1.79              | <i></i> 23.08              | <b>-</b> 5.13 |
|                       | <i>2 The syllabus has good balance between theory and application</i>                             | 22                  | # 74.07           | <ul><li>€⊋ 22.22</li></ul> | <b>-</b> 3.70 |
|                       | <i>3</i> The syllabus generates interest in the subject area                                      | 22                  | 91.46             | <i>4</i> 3.66              | <b>-</b> 4.88 |
|                       | <i>4 The curriculum ensures overall development of student</i>                                    | 22                  | 69.12             | 🦾 17.65                    | ╃ -13.24      |
|                       | 5 The curriculum has been helpful to you with your present status / employment / higher education | 22                  | 10.00             | <li>26.25</li>             | <b>-</b> 3.75 |
|                       |                                                                                                   |                     | 75.58             | 18.51                      | -5.91         |