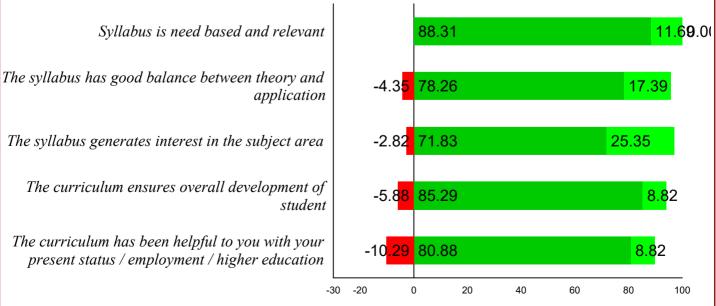

## **SCOTT CHRISTIAN COLLEGE (AUTONOMOUS)**

**NAGERCOIL - 629 003** 

Alumni Feedback on Curriculum : Academic Year 2022-2023 **PROGRAMME WISE (Odd and Even Semesters)** 

UG

Course : BSC

| Branch : MICROBIOLOGY |                                                                                                   | Year of Admission : |                   |               | 2020-2021     |
|-----------------------|---------------------------------------------------------------------------------------------------|---------------------|-------------------|---------------|---------------|
| Graph                 | Questions                                                                                         | No. of<br>Feedback  | Strongly<br>Agree | Neutral       | Disagree      |
|                       | <i>1</i> Syllabus is need based and relevant                                                      | 19                  | • 88.31           | <i></i> 11.69 |               |
|                       | <i>2 The syllabus has good balance between theory and application</i>                             | 19                  | 18.26             | <i></i> 17.39 | 👎 -4.35       |
|                       | <i>3</i> The syllabus generates interest in the subject area                                      | 19                  | # 71.83           | 25.35         | <b>-</b> 2.82 |
|                       | <i>4</i> The curriculum ensures overall development of student                                    | 19                  | # 85.29           | 8.82          | <b>-</b> 5.88 |
|                       | 5 The curriculum has been helpful to you with your present status / employment / higher education | 19                  | • 80.88           | <i>s</i> 8.82 | 👎 -10.29      |
|                       | ·                                                                                                 |                     | 81.02             | 14.45         | -4.53         |