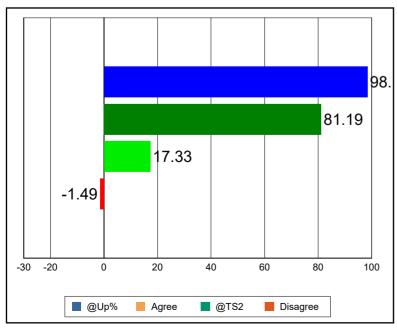

| Graph | Questions                                                                                       | No. of<br>Feedback | Strongly<br>Agree  | Neutral         | Disagree           |
|-------|-------------------------------------------------------------------------------------------------|--------------------|--------------------|-----------------|--------------------|
|       | 1 Syllabus is need based and relevant                                                           | 16                 | <b>88.52</b>       | 9.84            | <b>?</b> -1.64     |
|       | 2 Assessment methods are appropriate to measure the attainment of outcomes                      | 16                 | <b>1</b> 72.88     | <b>25.42</b>    | <b>-1.69</b>       |
|       | 3 Learning outcomes of the syllabi are well defined and clear                                   | 16                 | <b>*</b> 78.33     | <b>20.00</b>    | <b>?</b> -1.67     |
|       | 4 The syllabus enabled students to improve the ability to formulate, analyze and solve problems | 16                 | <b>4</b> 90.77     | 9.23            |                    |
|       | 5 Syllabus is appropriate for both advance and slow learners                                    | 16                 | <b>&amp;</b> 86.21 | <i>(</i> 10.34  | <del>7</del> -3.45 |
|       | 6 The syllabus has good balance between theory and application                                  | 16                 | <b>*</b> 70.69     | <b>25.86</b>    | <b>?</b> -3.45     |
|       | 7 The curriculum has prospects for higher education/employability                               | 16                 | <b>98.48</b>       |                 | <b>?</b> -1.52     |
|       | 8 Syllabus can be covered on time                                                               | 16                 | <b>*</b> 77.59     | <b>20.69</b>    | <b>?</b> -1.72     |
|       | 9 The curriculum has scope for internship/training/<br>research                                 | 16                 | ₩ 80.33            | <i>1</i> 9.67   |                    |
|       | 10 The recommended reference books are latest and adequate to the syllabus                      | 16                 | 65.00              | <i>\$</i> 35.00 |                    |
|       |                                                                                                 |                    | 81.19              | 17.33           | -1.49              |