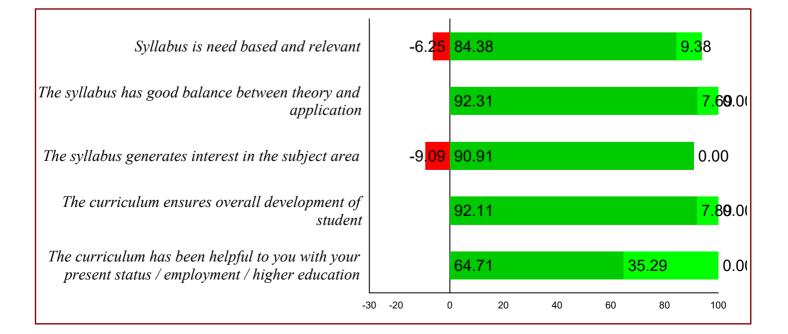

## **SCOTT CHRISTIAN COLLEGE (AUTONOMOUS)**

**NAGERCOIL - 629 003** 

Alumni Feedback on Curriculum : Academic Year 2019-2020 PROGRAMME WISE (Odd and Even Semesters) PG

Course : MSC

| Branch : MICROBIOLOGY |                                                                                                   | Year of Admission : |                   |               | 2017-2018    |
|-----------------------|---------------------------------------------------------------------------------------------------|---------------------|-------------------|---------------|--------------|
| Graph                 | Questions                                                                                         | No. of<br>Feedback  | Strongly<br>Agree | Neutral       | Disagree     |
|                       | <i>1</i> Syllabus is need based and relevant                                                      | 9                   | • 84.38           | <i>§</i> 9.38 | <b>-6.25</b> |
|                       | <i>2 The syllabus has good balance between theory and application</i>                             | 9                   | • 92.31           | <i>7.69</i>   |              |
|                       | <i>3</i> The syllabus generates interest in the subject area                                      | 9                   | • 90.91           |               | -9.09        |
|                       | <i>4 The curriculum ensures overall development of student</i>                                    | 9                   | • 92.11           | <i>7.89</i>   |              |
|                       | 5 The curriculum has been helpful to you with your present status / employment / higher education | 9                   | 64.71             | 🦾 35.29       |              |
|                       | ·                                                                                                 |                     | 85.23             | 11.93         | -2.84        |