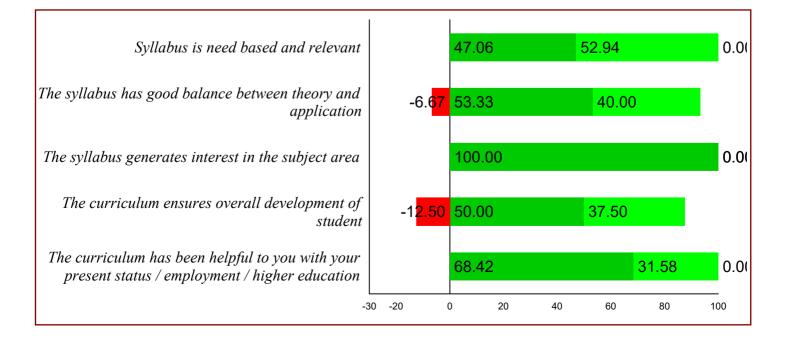

| Graph | Questions                                                                                         | No. of<br>Feedback | Strongly<br>Agree           | Neutral       | Disagree      |
|-------|---------------------------------------------------------------------------------------------------|--------------------|-----------------------------|---------------|---------------|
|       | 1 Syllabus is need based and relevant                                                             | 5                  | <b>47.06</b>                | <b>52.94</b>  |               |
|       | 2 The syllabus has good balance between theory and application                                    | 5                  | <b>53.33</b>                | <i>4</i> 0.00 | <b>-6</b> .67 |
|       | <i>3</i> The syllabus generates interest in the subject area                                      | 5                  | <b>100.00 100.00 100.00</b> |               |               |
|       | 4 The curriculum ensures overall development of student                                           | 5                  | <b>6</b> 50.00              | <b>37.50</b>  | <b>-12.50</b> |
|       | 5 The curriculum has been helpful to you with your present status / employment / higher education | 5                  | 68.42                       | 31.58         |               |
|       |                                                                                                   |                    | 66.29                       | 30.34         | -3.37         |