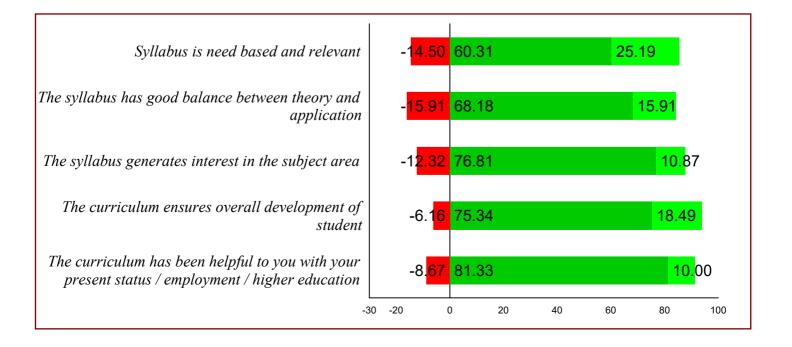

| Graph | Questions                                                                                         | No. of<br>Feedback | Strongly<br>Agree | Neutral      | Disagree           |
|-------|---------------------------------------------------------------------------------------------------|--------------------|-------------------|--------------|--------------------|
|       | 1 Syllabus is need based and relevant                                                             | 42                 | <b>60.31</b>      | <b>25.19</b> | <b>?</b> -14.50    |
|       | 2 The syllabus has good balance between theory and application                                    | 42                 | <b>68.18</b>      | 15.91        | <b>?</b> -15.91    |
|       | <i>3</i> The syllabus generates interest in the subject area                                      | 42                 | <b>4</b> 76.81    | <b>10.87</b> | <b>?</b> -12.32    |
|       | 4 The curriculum ensures overall development of student                                           | 42                 | <b>1</b> 75.34    | 18.49        | <b>?</b> -6.16     |
|       | 5 The curriculum has been helpful to you with your present status / employment / higher education | 42                 | <b>81.33</b>      | 10.00        | <del>?</del> -8.67 |
|       |                                                                                                   |                    | 72.74             | 15.93        | -11.33             |