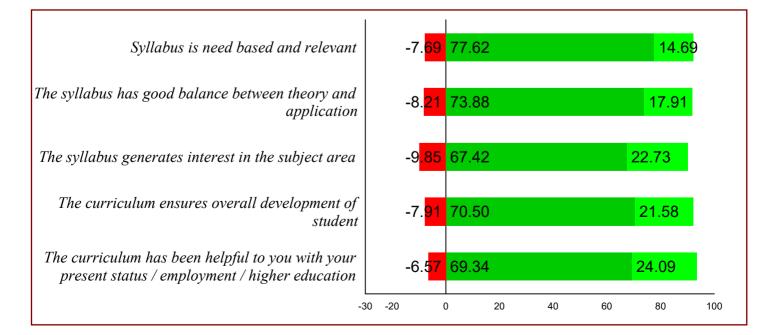

## **SCOTT CHRISTIAN COLLEGE (AUTONOMOUS)**

**NAGERCOIL - 629 003** 

Alumni Feedback on Curriculum : Academic Year 2020-2021 PROGRAMME WISE (Odd and Even Semesters) UG

Course : BSC

| Branch : PHYSICAL EDUCATION |                                                                                                   | Year of Admission : |                   |               | 2018-2019     |
|-----------------------------|---------------------------------------------------------------------------------------------------|---------------------|-------------------|---------------|---------------|
| Graph                       | Questions                                                                                         | No. of<br>Feedback  | Strongly<br>Agree | Neutral       | Disagree      |
|                             | <i>1</i> Syllabus is need based and relevant                                                      | 40                  | # 77.62           | 条 14.69       | <b>-</b> 7.69 |
|                             | <i>2 The syllabus has good balance between theory and application</i>                             | 40                  | 13.88             | 🦾 17.91       | <b>-</b> 8.21 |
|                             | <i>3</i> The syllabus generates interest in the subject area                                      | 40                  | 67.42             | 22.73         | <b>-</b> 9.85 |
|                             | <i>4 The curriculum ensures overall development of student</i>                                    | 40                  | 10.50             | <i>2</i> 1.58 | -7.91         |
|                             | 5 The curriculum has been helpful to you with your present status / employment / higher education | 40                  | 69.34             | 24.09         | <b>-</b> 6.57 |
|                             |                                                                                                   |                     | 71.82             | 20.15         | -8.03         |