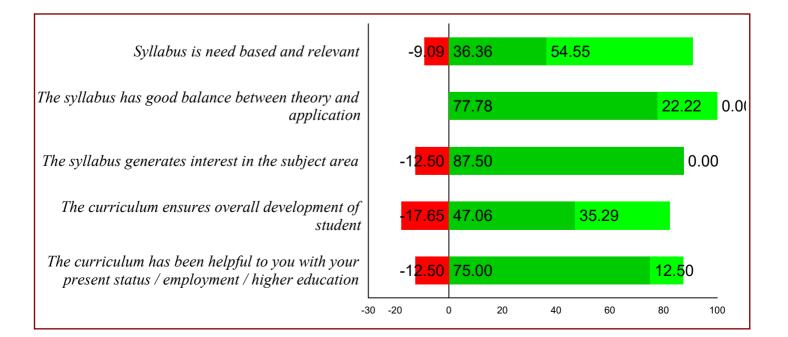

## **SCOTT CHRISTIAN COLLEGE (AUTONOMOUS)**

**NAGERCOIL - 629 003** 

Alumni Feedback on Curriculum : Academic Year 2023-2024

M.Phil

PROGRAMME WISE (Odd and Even Semesters)

Course : M.Phil

| Branch : ZOOLOGY |                                                                                                   | Year of Admission : |                   |                | 2021-2022 |
|------------------|---------------------------------------------------------------------------------------------------|---------------------|-------------------|----------------|-----------|
| Graph            | Questions                                                                                         | No. of<br>Feedback  | Strongly<br>Agree | Neutral        | Disagree  |
|                  | <i>1</i> Syllabus is need based and relevant                                                      | 7                   | ➡ 36.36           | <i>5</i> 4.55  | -9.09     |
|                  | <i>2 The syllabus has good balance between theory and application</i>                             | 7                   | 177.78            | <i> 22.22</i>  |           |
|                  | <i>3</i> The syllabus generates interest in the subject area                                      | 7                   | # 87.50           |                | ╃ -12.50  |
|                  | <i>4 The curriculum ensures overall development of student</i>                                    | 7                   | 47.06             | <i>5</i> 35.29 | ╃ -17.65  |
|                  | 5 The curriculum has been helpful to you with your present status / employment / higher education | 7                   | 15.00             | <i></i> 12.50  | ╃ -12.50  |
|                  | ·                                                                                                 |                     | 66.67             | 23.68          | -9.65     |