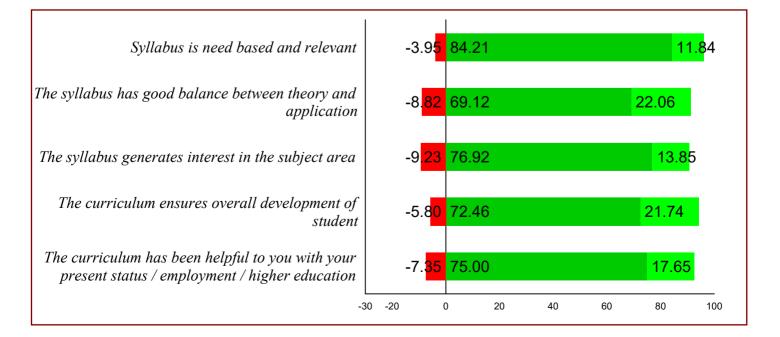

## Course : MSC

| Branch : ZOOLOGY |                                                                                                   | Year of Admission : |                   |               | 2021-2022     |
|------------------|---------------------------------------------------------------------------------------------------|---------------------|-------------------|---------------|---------------|
| Graph            | Questions                                                                                         | No. of<br>Feedback  | Strongly<br>Agree | Neutral       | Disagree      |
|                  | <i>1</i> Syllabus is need based and relevant                                                      | 21                  | • 84.21           | <i></i> 11.84 | <b>-</b> 3.95 |
|                  | <i>2 The syllabus has good balance between theory and application</i>                             | 21                  | 69.12             | <i></i> 22.06 | -8.82         |
|                  | <i>3</i> The syllabus generates interest in the subject area                                      | 21                  | 16.92             | € 13.85       | <b>-</b> 9.23 |
|                  | <i>4</i> The curriculum ensures overall development of student                                    | 21                  | 12.46             | 21.74         | <b>-</b> 5.80 |
|                  | 5 The curriculum has been helpful to you with your present status / employment / higher education | 21                  | 15.00             | <i></i> 17.65 | <b>-</b> 7.35 |
|                  | ·                                                                                                 |                     | 75.72             | 17.34         | -6.94         |