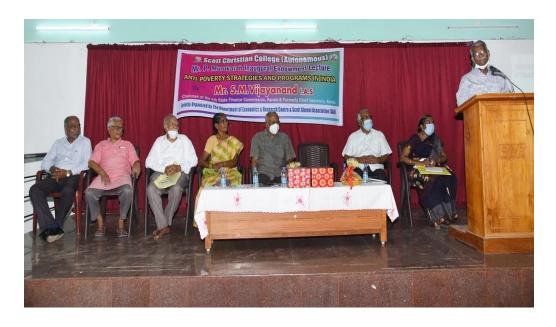

Shri.S.M.VijayanandI.A.S.,Chairmanofthe6<sup>th</sup>State Finance Commission, Kerala & FormerlyChiefSecretaryasaspeaker

Mr. D. MohandhasI.R.S., Formerly AssistantCommissionerCustomsand CentralExcise asaSpeaker at the fourth Dr. D. Peter Endowment Lecture jointly organized by the Scott Alumni Association and Department of Economics and Research Centre held on February 10,2023