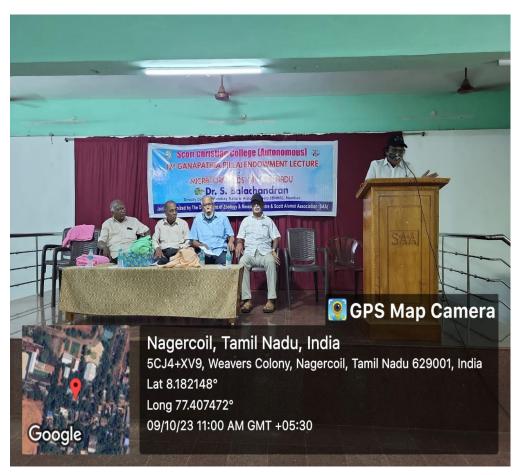

Prof.J.M. ArthurEndowmentLecture&QuizContest-Nov2021, Department of Physics

12<sup>th</sup>Ganapathia Pillai Endowment Lecture, Department of Zoology

Dr. E. James R.Daniel Endowment Eleventh National Seminar on "Traversing the Relam of Poetry" on 24.09.2019, Department of English