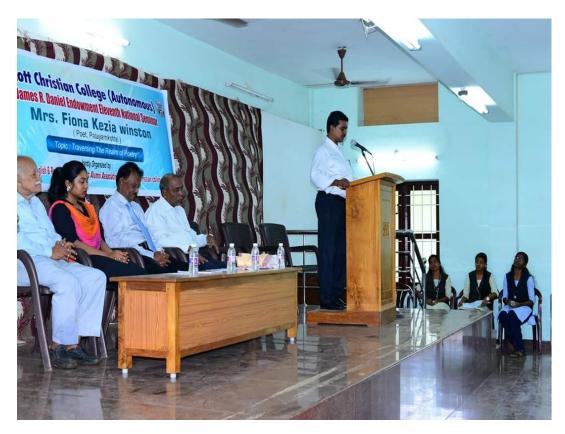

Prof.J.M. ArthurEndowmentLecture&QuizContest-Nov2021, Department of Physics

12<sup>th</sup>Ganapathia Pillai Endowment Lecture, Department of Zoology

Dr. E. James R.Daniel Endowment Eleventh National Seminar on "Traversing the Relam of Poetry" on 24.09.2019, Department of English