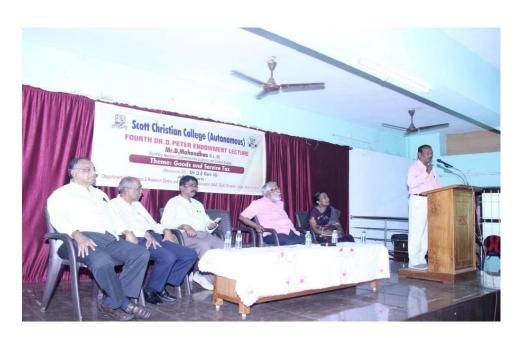

Shri.S.M.VijayanandI.A.S.,Chairmanofthe6<sup>th</sup>State Finance Commission, Kerala & FormerlyChiefSecretaryasaspeaker

Mr. D. MohandhasI.R.S., Formerly AssistantCommissionerCustomsand CentralExcise asaSpeaker at the fourth Dr. D. Peter Endowment Lecture jointly organized by the Scott Alumni Association and Department of Economics and Research Centre held on February 10,2023