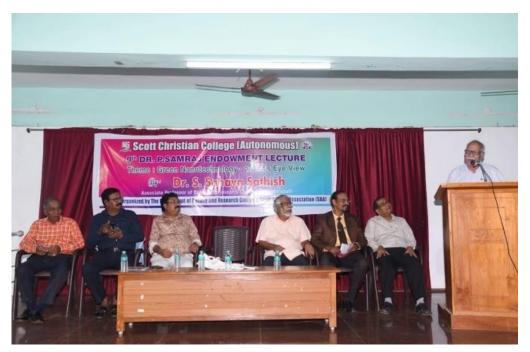

 $\label{lem:continuous} Dr.P. Samraj, Former Principal Scientist CSIR, and Head of the Institute, ICAR, \ Department \ of Botany$ 

Dr. K. Chockalingam, Formerly ViceChancellor, Manonmaniam SundaranarUniversity, Thirunelveli at Scott Alumni Day celebrations.